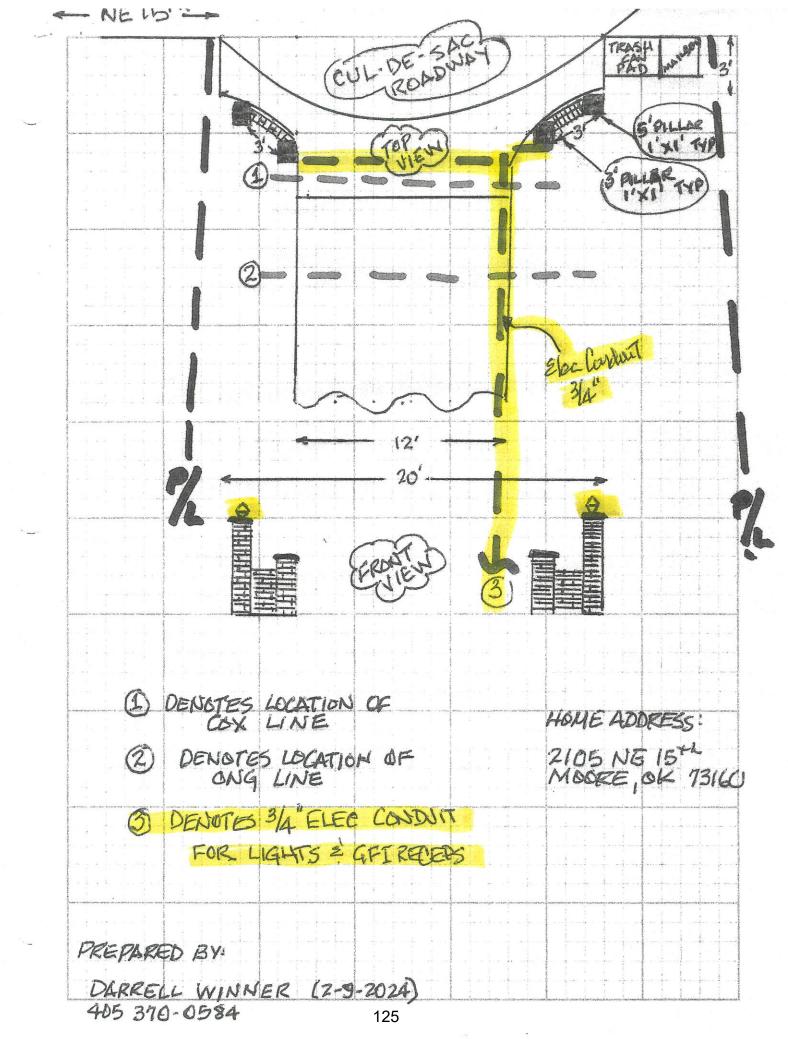

| 9)  | Consider authorizing the striping of the Central Park parking lot, including both drives and parking stalls between each drive, by Silver Star Construction utilizing the Public Works Maintenance Contract, in the budgeted amount of \$23,040. <b>Parks and Recreation Page 120</b>                                              |
|-----|------------------------------------------------------------------------------------------------------------------------------------------------------------------------------------------------------------------------------------------------------------------------------------------------------------------------------------|
|     | ACTION:                                                                                                                                                                                                                                                                                                                            |
| 10) | Consider approval of a Revocable Permit and Hold Harmless Agreement for the installation of an electric line in the public ROW located at 2105 NE 15 <sup>th</sup> Street. Application by Darrell and Carla Winner. <b>Community Development Page 121</b>                                                                          |
|     | ACTION:                                                                                                                                                                                                                                                                                                                            |
| 11) | Consider authorizing the budgeted purchase of a 2023 Ford F150 XLT Crew Cab 4x4 3.5L EcoBoost 145" WB Oxford White from Bob Moore Ford in the amount of \$49,800.00, using State Contract No. SW035. <b>Public Works Page 126</b>                                                                                                  |
|     | ACTION:                                                                                                                                                                                                                                                                                                                            |
| 12) | Consider approval of a contract with Precision Concrete Cutting for trip hazard assessment and horizontal saw cutting and shaving services at various sidewalk locations throughout the City, in the amount of \$76,757.76, using the TIPS Contract (The Interlocal Purchasing System, No. 23010401). <b>Public Works Page 127</b> |
|     | ACTION:                                                                                                                                                                                                                                                                                                                            |
| 13) | Consider approval of Ordinance No. 1053(24) amending Part 15, Chapter 9, Section 15-901 of the Moore Municipal Code by adding the language "A Public or Private Road, or Driveway"; providing for a repealer; and providing for severability. <b>Legal Page 177</b>                                                                |
|     | ACTION:                                                                                                                                                                                                                                                                                                                            |
|     | ESS THE CITY COUNCIL MEETING AND CONVENE THE MOORE LIC WORKS AUTHORITY MEETING.                                                                                                                                                                                                                                                    |
| 14) | CONSENT DOCKET:                                                                                                                                                                                                                                                                                                                    |
|     | <ul> <li>A) Receive and approve the minutes of the regular Moore Public Works Authority meeting held April 15, 2024.</li> <li>B) Approve and ratify claims and expenditures for FY 2023-2024 in the amount of \$1,045,145.25. Page 179</li> </ul>                                                                                  |
|     | ACTION:                                                                                                                                                                                                                                                                                                                            |