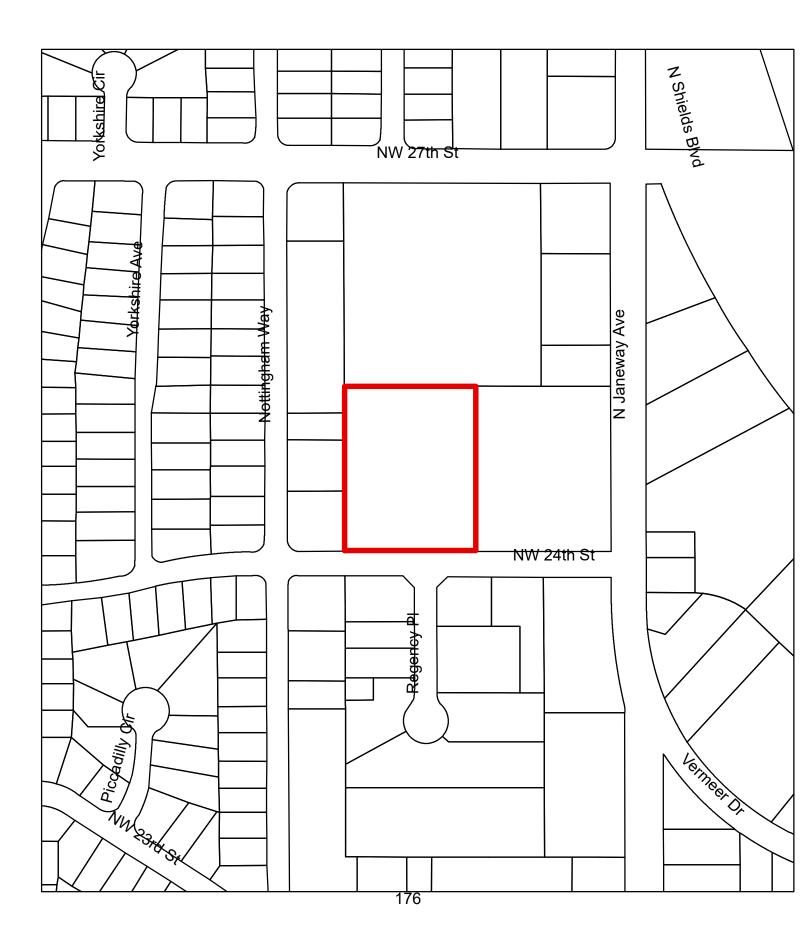

 Consider Envision Moore 2040 Comprehensive Plan Amendment No. 5, located in the NW/4 of Section 10, T10N, R3W, being north of NW 24<sup>th</sup> Street and west of Janeway Avenue, from Employment Mixed Use to Transitional Commerce. Application by Brent Irish. (Planning Commission recommended approval 7-0). Ward 2. Community Development Page 169

ACTION: \_\_\_\_\_

11) Consider Rezoning Application No. 1037, located in the NW/4 of Section 10, T10N, R3W, being north of NW 24<sup>th</sup> Street and west of Janeway Avenue, from C-4 Planned Shopping Center District to C-5 Automotive and Commercial Recreation District; and approve Ordinance No. 22(23). Application by Brent Irish. (Planning Commission recommended approval 7-0). Ward 2. Community Development Page 173