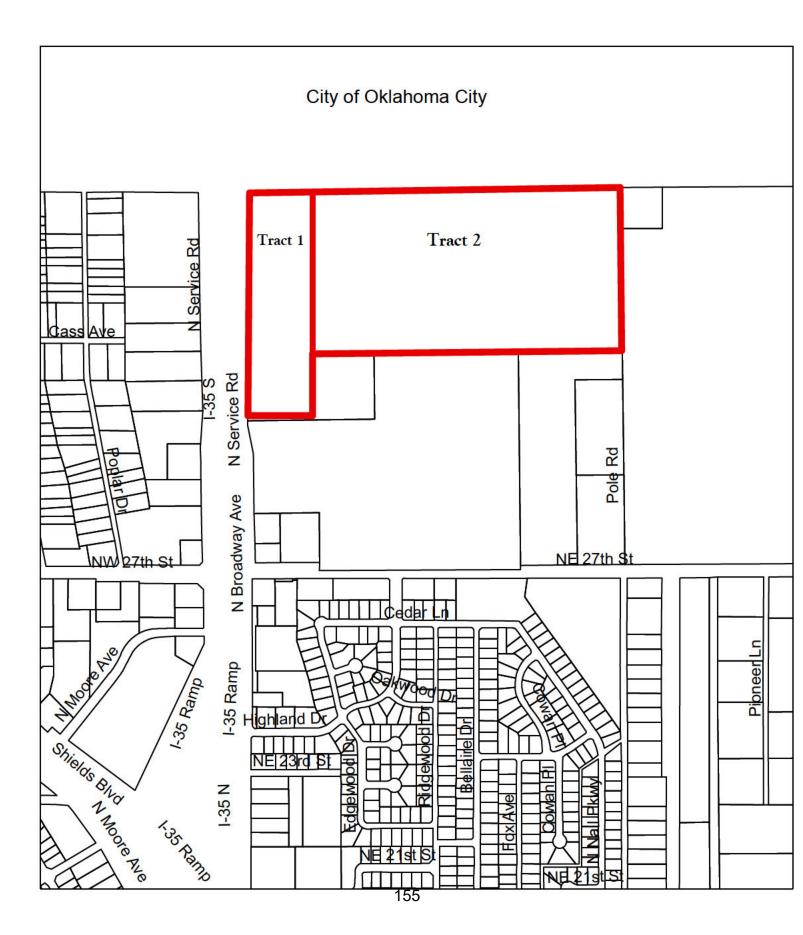

ACTION: \_\_\_\_\_

9) Consider Rezoning Application No. RZ-1036, located in the SW/4 of Section 2, T10N, R3W, being north of NE 27<sup>th</sup> Street and east of I-35, from A-2 Suburban Agricultural District to C3/PUD General Commercial District/Planned Unit Development and I-1/PUD Light Industrial District/Planned Unit Development; and approve Ordinance No. 21(23). Application by CHI-OK Real Estate Partners IV/Forshee & Bullard P.C. (Planning Commission recommended denial 4-3). Ward 2. Community Development Page 151