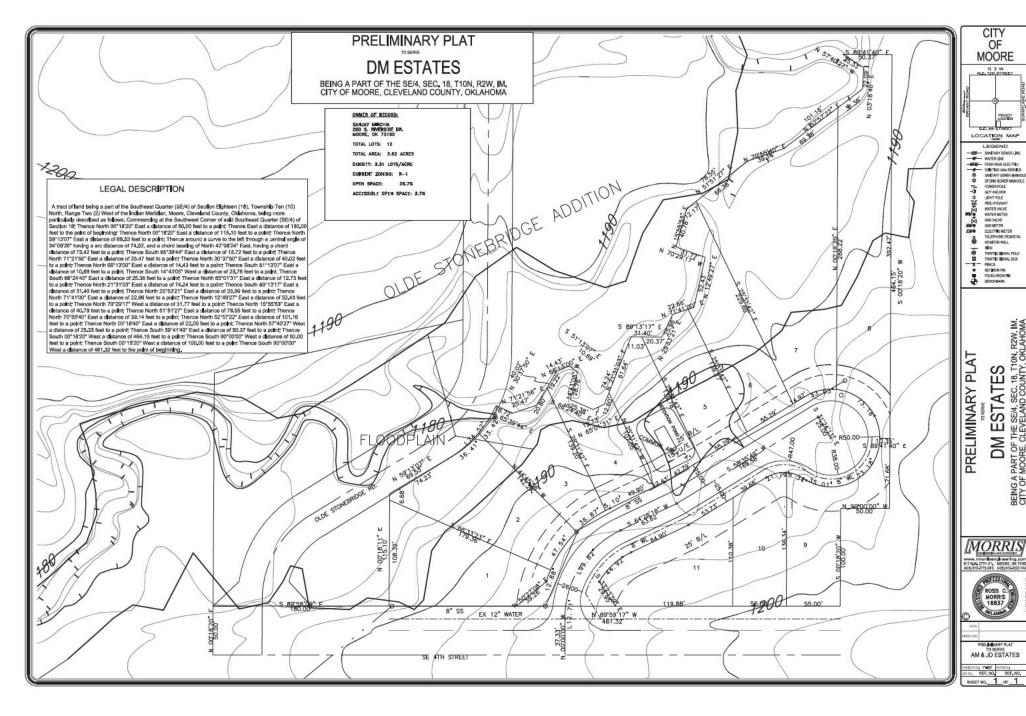

ACTION: \_\_\_\_\_

8) Consider the Preliminary Plat of DM Estates, located in the SE/4 of Section 18, T10N, R2W, being north of SE 4<sup>th</sup> Street and west of Sunnylane Road. Application by Sanjay Mirchia. (Planning Commission recommended approval 6-1). Ward 2.
 Community Development Page 147