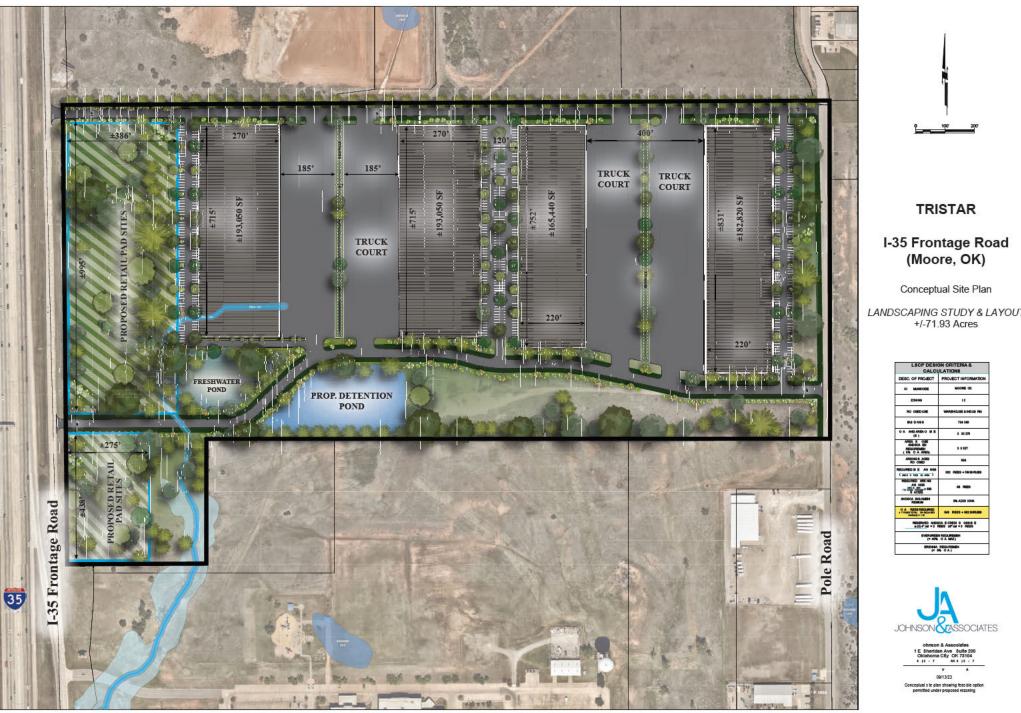

ACTION: \_\_\_\_\_

9) Consider Rezoning Application No. RZ-1036, located in the SW/4 of Section 2, T10N, R3W, being north of NE 27<sup>th</sup> Street and east of I-35, from A-2 Suburban Agricultural District to C3/PUD General Commercial District/Planned Unit Development and I-1/PUD Light Industrial District/Planned Unit Development; and approve Ordinance No. 21(23). Application by CHI-OK Real Estate Partners IV/Forshee & Bullard P.C. (Planning Commission recommended denial 4-3). Ward 2. Community Development Page 151