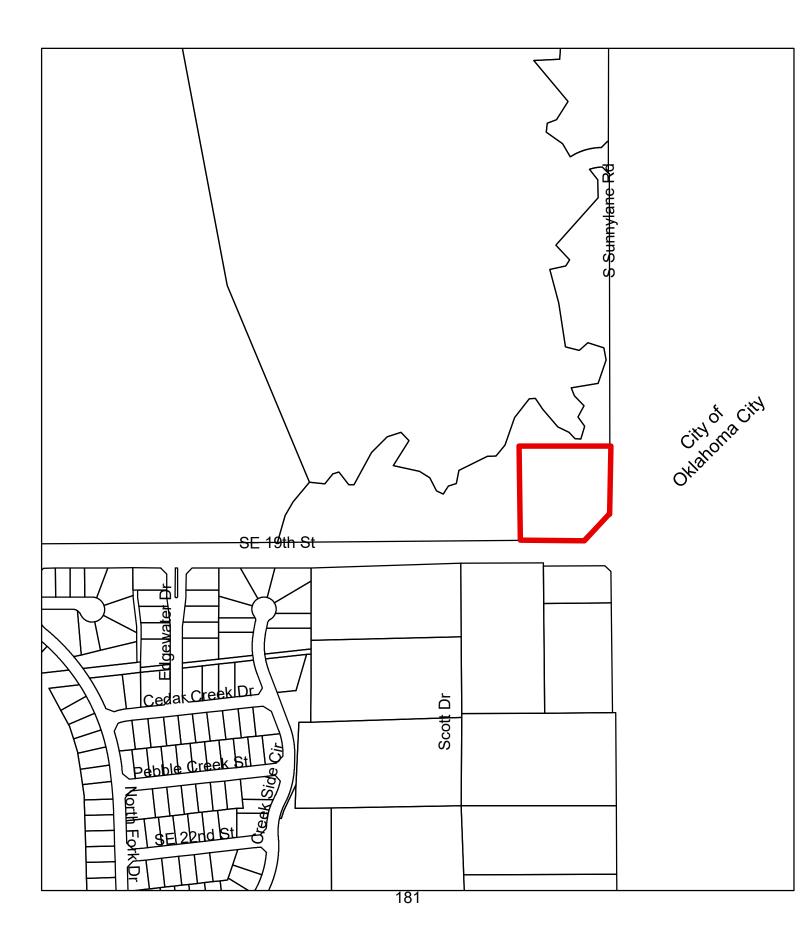

ACTION: \_\_\_\_\_

12) Consider Rezoning Application No. RZ-1038, located in the SE/4 of Section 19, T10N, R2W, being north of SE 19<sup>th</sup> Street and west of Sunnylane Road, from A-1 Rural Agricultural District to C-2 Neighborhood Commercial District; and approve Ordinance No. 23(23). Application by Farzaneh Development, LLP/Hossein Farzaneh. (Planning Commission recommended approval 7-0). Ward 1. Community Development Page 178