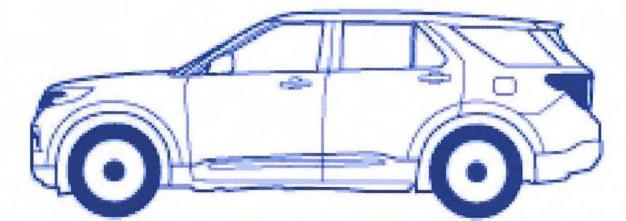

ACTION:

13) Consider awarding Bid No. 2024-005 to Confidence Ford of Norman for the purchase of six (6) Ford Police Interceptor Utility AWD Sport Utility Vehicles in the amount of \$286,944 as the sole bidder. **Police Page 183** 

ACTION: \_\_\_\_\_

14) Consider awarding Bid No. 2024-005 to Confidence Ford of Norman for the purchase of two (2) 2024 Ford Explorer 4 x 4 Base Model Sport Utility Vehicles in the amount of \$85,956 as the sole bidder. **Police Page 197** 