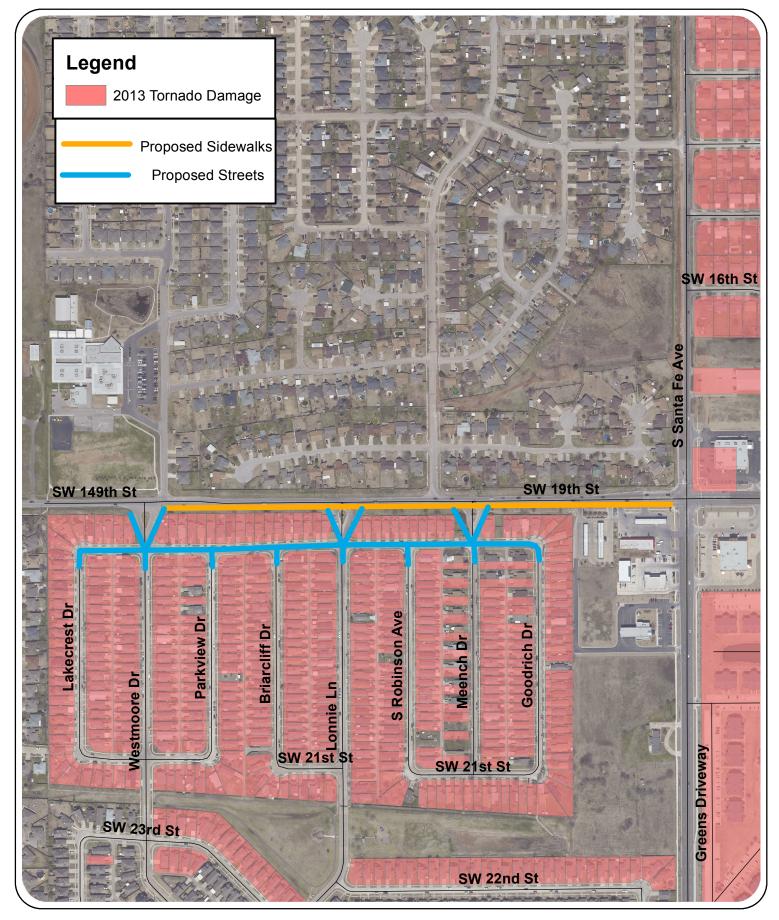

Disaster<br>Events             | See Map |
| Evidence area is primarily<br>Residential                | N/A   |                                                                              |       | Certification that other<br>financing resources were<br>unavailable to the City or<br>the Household | N/A     |
| Survey Documentation                                     | N/A   |                                                                              |       |                                                                                                     |         |

\*\*The appropriate documentation as indicated in the checklist above is attached to this form\*\*

6/14/2016

Grants Manger

Signature

Date





## Tornado Map Baer's Westmore Sidewalk and Street Repairs I-09-W-URG