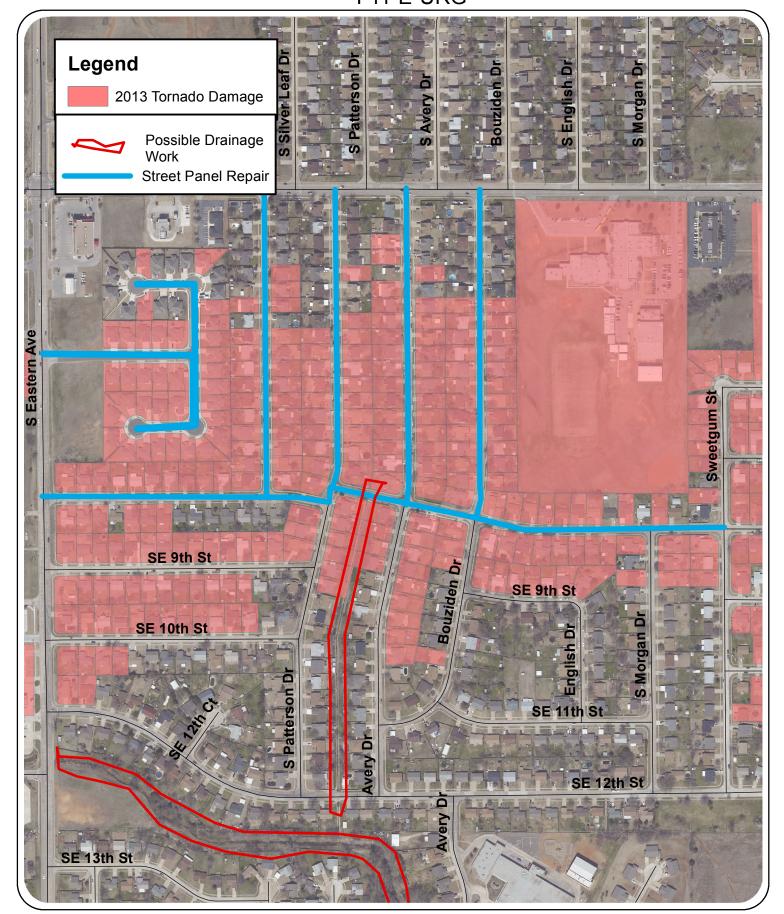

isaster<br>Events             | See Map |
| Evidence area is primarily<br>Residential                | N/A   |                                                                              |       | Certification that other<br>financing resources were<br>unavailable to the City or<br>the Household | N/A     |
| Survey Documentation                                     | N/A   |                                                                              |       |                                                                                                     |         |

\*\*The appropriate documentation as indicated in the checklist above is attached to this form\*\*

| 6/14/2016 |
| Grants Manger | Signature | Date





## Tornado Map EastmoorAddition Street Panels Repair I-11-E-URG