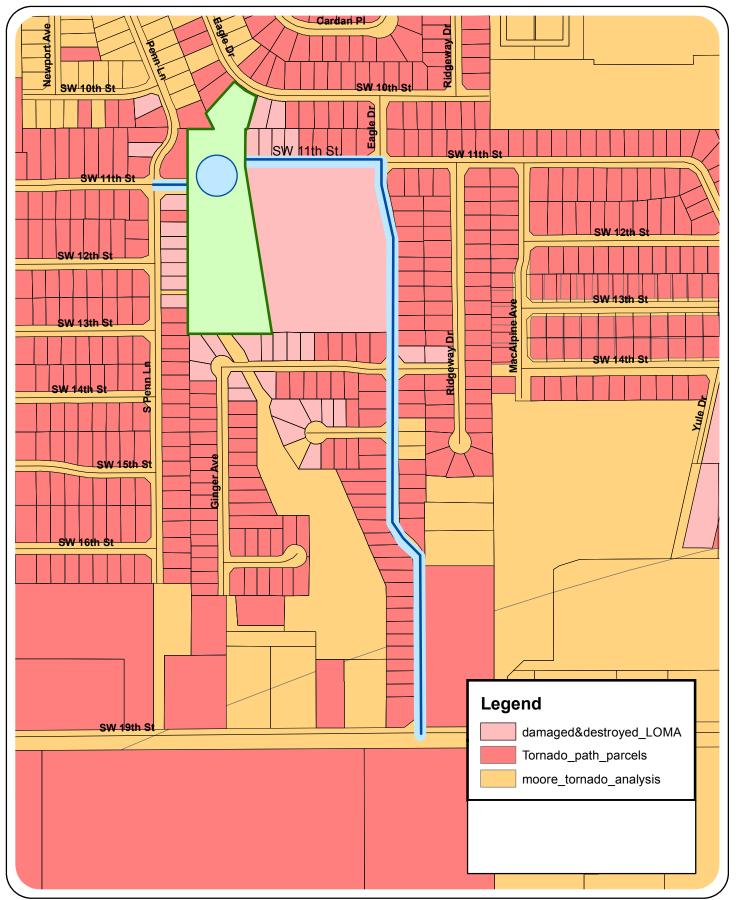

## Tornado PathMap Plaza Towers Streetscape & Bridge Box Work Order # I-20-W-URG